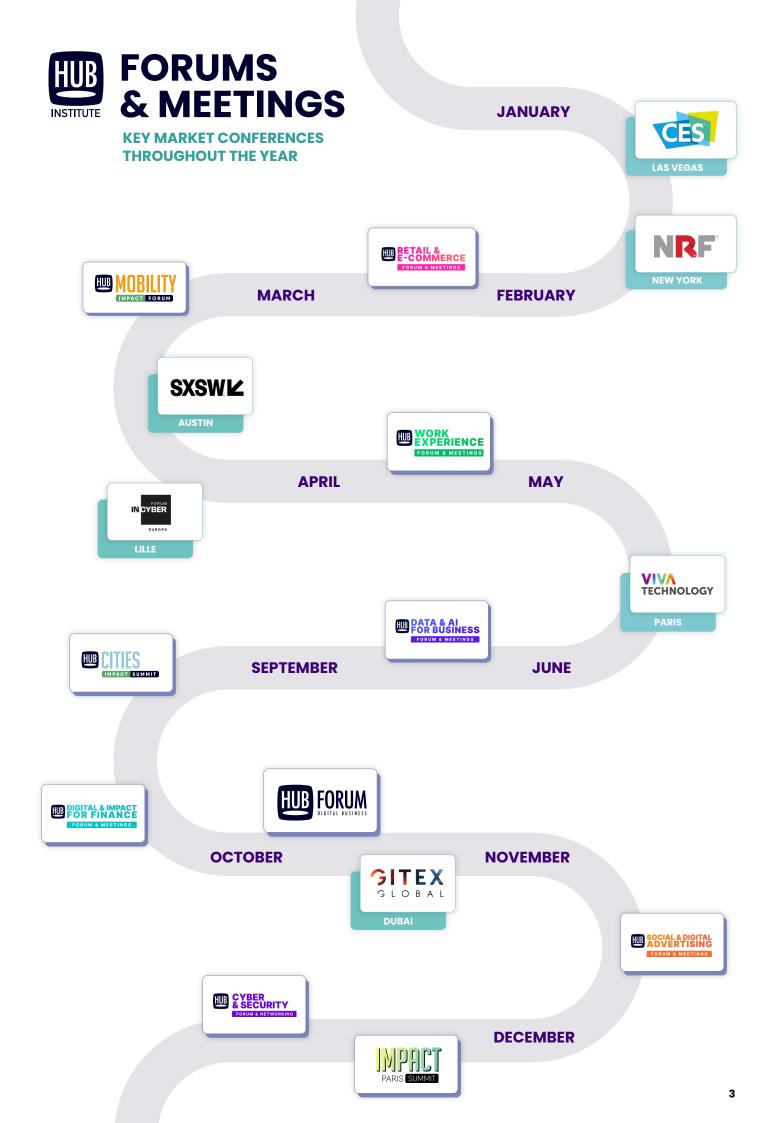

# FORUMS & MEETINGS

Diverse business and sectoral events :

- 60+ in-person events with business meeting opportunities
- 20+ activity sectors with business focuses: digital, sustainable and operational excellence